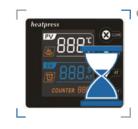

# Advanced LCD Controller

This heat press is also equipped with advanced LCD controller IT900 series, super precise in Temp control and read-out, also super precise timing countdowns like an clock. The controller also featured with Max. 120mins stand-by function (P-4 mode) make it energy saving and safety.