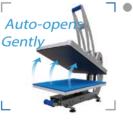

# ☐ ● Semi auto-open Gently

This is a EasyTrans Advanced Pro Level heat press for heat transfer users, the heat press has semi auto-open function which saves time and works more efficient. Besides, it's over-center pressure adjustment and accurate laser frame enable an even pressure and make it an Pro Level press for no cutting laser transfer paper.