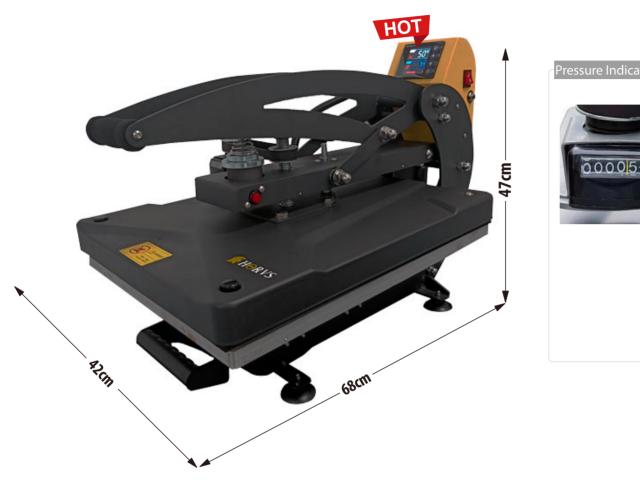

# Plancha Automática PRO4050

New design with a better assist slide handle, Model#: HP3804D-F, is easier for customer to get it slide out. This auto open machine with a slide out base is excellent for transfer printing. It comes with a fashionable design and stutdy body. Most important is its threadable & interchangeable functions. Designed for all heat press applications including T shirts, frames, slippers and other flat products. This auto open machine is perfect choice for samll advanced business and applicable for whatever kinds of the heat transfers incl. toner transfer paper.

# Technical Parameters

| Model                  | HP3804D-F                  |
|------------------------|----------------------------|
| Voltage                | 110V/220V                  |
| Heat Plate             | 38 x 38cm, 40 x 50cm       |
| Power                  | 1400W-2200W                |
| Controller             | LCD Controller             |
| Max. Temperature       | 232 °C/ 450 °F             |
| Temp. Accuracy         | ±4 °F / 2 °C               |
| Max. Pressing Force    | 360kg                      |
| Working Style          | Lever Mechanism & Magnetic |
| Stand-by Feature       | Max. 120 mins              |
| Accept Thickness       | ≤1cm                       |
| Dimensions (L x W x H) | 68 x 42 x 47cm             |
| Packaging (L x W x H)  | 75.5x48.8x54cm             |
| Product Weight         | 40kg                       |
| Shipping Weight        | 44kg                       |
| Certificate            | CE                         |