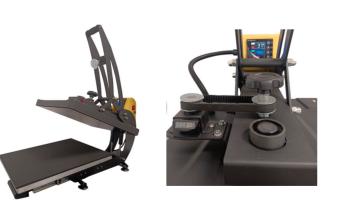

# ☐ ● Semi auto-open Gently

This is a EasyTrans Advanced Pro Level heat press for heat transfer users, the heat press has semi auto-open function which saves time and works more efficient. Besides, it's over-center pressure adjustment and accurate laser frame enable an even pressure and make it an Pro Level press for no cutting laser transfer paper.

#### ☐ ● Pull-out Drawer & Featured Base

This EasyTrans heat press is installed with a smooth pull-out drawer enable you have sufficient space to load your garment. With the featured base: 1. Quick changeable system enables you to change the accessory platen in few seconds and needs no tool. 2. The thread-able base enables you to load or rotate the garment over the lower platen.

# Advanced LCD Controller

This heat press is also equipped with advanced LCD controller IT900 series, super precise in Temp control and read-out, also super precise timing countdowns like an clock. The controller also featured with Max. 120mins stand-by function (P-4 mode) make it energy saving and safety.