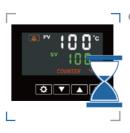

### Advanced LCD Controller

This heat press is also equipped with advanced LCD controller AT700 series, super precise in Temp control and read-out. User could set the applying pressure by controller setting (P-4 mode). The controller is also featured with Max. 120 mins stand-by function (P-5 mode) make it energy saving and safety.