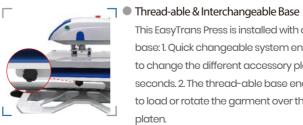

This EasyTrans Press is installed with a featured base: 1. Quick changeable system enables you to change the different accessory platen in few seconds. 2. The thread-able base enables you to load or rotate the garment over the lower platen.