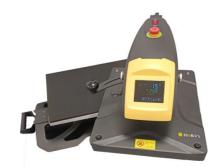

### Advanced LCD Controller

This heat press is also equipped with advanced LCD controller AT700 series, super precise in Temp control and read-out. User could set the applying pressure by controller setting (P-4 mode). The controller is also featured with Max. 120 mins stand-by function (P-5 mode) make it energy saving and safety.

#### ☐ ● Triple Thermal Production

Two thermal protection decices connect separately with live wire and Neutral Wire, the third protection is heatong plate with temperature protector which prevent abnormal temperature rise.