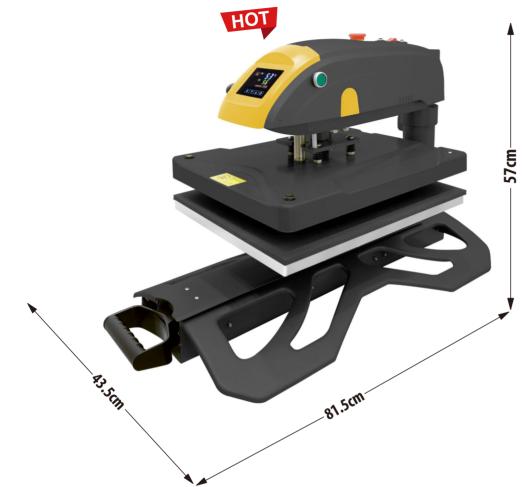

This EasyTrans Press is installed with a featured base: 1. Quick changeable system enables you to change the different accessory platen in few seconds. 2. The thread-able base enables you to load or rotate the garment over the lower platen.

#### Swing-away&Featured Pull-out Drawer

TThis EasyTrans Deluxe heat press is Featured with a swing-away function and pull-out drawer enables you have sufficient space to load your garment. Additional magnetic system is applied to the drawer and make sure drawer not sliding back during the threading the T-shirt or not sliding out during press down handle.

| PE14050              |
|----------------------|
| 110V/220V            |
| 40 x 50cm            |
| 1800W-2200W          |
| LCD Controller V2    |
| 232 °C/ 450 °F       |
| ±4 °F / 2 °C         |
| 360kg                |
| Electronic Motor     |
| Max. 120 mins        |
| ≤4.5cm               |
| 81.5 x 43.5 x 57cm   |
| 86.5 x 54.5 x 72.5cm |
| 63kg                 |
| 68kg                 |
| CE, RoHS             |