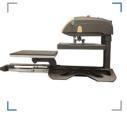

#### Swing-away&Featured Pull-out Drawer

TThis EasyTrans Deluxe heat press is Featured with a swing-away function and pull-out drawer enables you have sufficient space to load your garment. Additional magnetic system is applied to the drawer and make sure drawer not sliding back during the threading the T-shirt or not sliding out during press down handle.