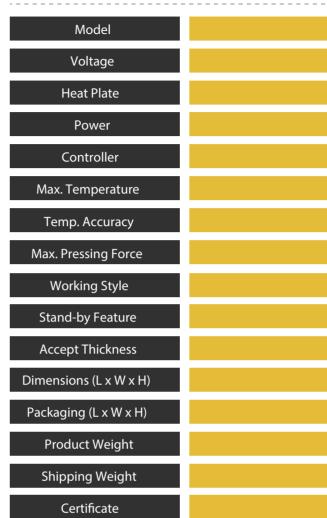

| PE14050              |
|----------------------|
| 110V/220V            |
| 40 x 50cm            |
| 1800W-2200W          |
| LCD Controller V2    |
| 232 °C/ 450 °F       |
| ±4 °F / 2 °C         |
| 360kg                |
| Electronic Motor     |
| Max. 120 mins        |
| ≤4.5cm               |
| 81.5 x 43.5 x 57cm   |
| 86.5 x 54.5 x 72.5cm |
| 63kg                 |
| 68kg                 |
| CE, RoHS             |