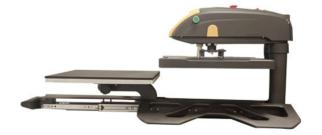

#### Swing-away&Featured Pull-out Drawer

TThis EasyTrans Deluxe heat press is Featured with a swing-away function and pull-out drawer enables you have sufficient space to load your garment. Additional magnetic system is applied to the drawer and make sure drawer not sliding back during the threading the T-shirt or not sliding out during press down handle.

This EasyTrans Press is installed with a featured base: 1. Quick changeable system enables you to change the different accessory platen in few seconds. 2. The thread-able base enables you to load or rotate the garment over the lower platen.